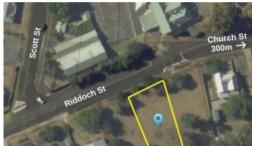

## Highly Sought After Location

Build your dream home here (STCA) in the very popular Riddoch St.

This allotment has it all - fantastic location, established trees and 21m frontage to Riddoch st with power, water and STEDS all available.

18B Riddoch is located only a 300m walk to Church St offering all the town's amenities including IGA supermarket, post office, two hotels and a range of fantastic cafes and retail stores.

You'll also be literally across the road from Penola Primary School, McKays Kindy and Childcare centre and within 1km of Mary MacKillop Memorial School.