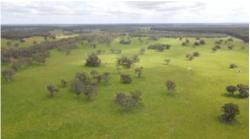

Lot 1 which is 460.32 hectares features multiple water points from pump and windmill, approximatley 14 main paddocks connected to a eastern laneway which then points the cattle towards the steel/timber cattle yards. There are two areas of native vegetation which are fenced which offer warm protection from the winter elements. There is power available and doubel road frontage to the Clay Wells and Callendale Roads. Overall a well