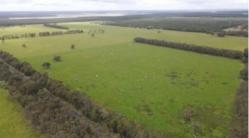

set up parcel ready for cattle grazing.

Lot 2 is 120.9 hectares fenced into 7 main paddocks. There is a central waterpoint which is currently supplied via the main bore over the road, but a windmill is available. There are a set of steel and timber cattleyards and good fencing. A great small parcel to add to any farm.