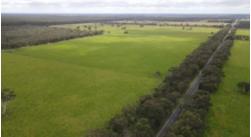

Lot 1 which is 460.32 hectares features multiple water points from pump and windmill, approximatley 14 main paddocks connected to a eastern laneway which then points the cattle towards the steel/timber cattle yards. There are two areas of native vegetation which are fenced which offer warm protection from the winter elements. There is power available and doubel road frontage to the Clay Wells and Callendale Roads. Overall a well