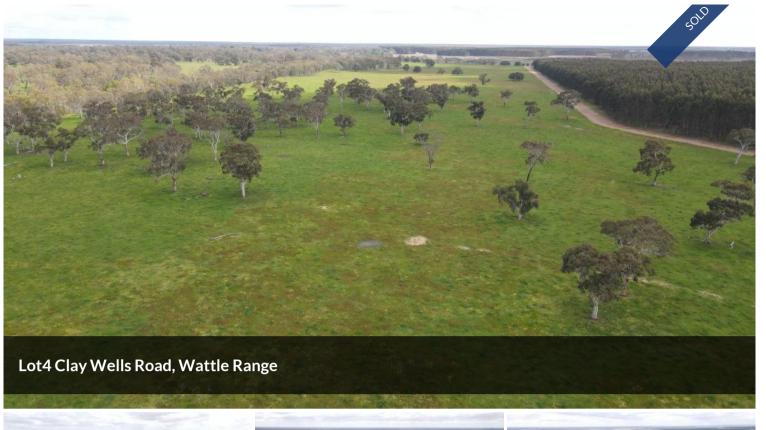

## Size and Scope - Reliable Warm Grazing

'Woolaway' is a real opportunity to secure a reliable grazing property in the heart of the South East of South Australia. Being offered in two lots, lot 1 consisting of approximately 460.32 Hectares (1137.45Acres) being the northern section to the Clay Wells road and lot 2 being approximately 120.9 Hectares (298.74 Acres) on the southern side of Clay Wells Road.

'Woolaway' is centrally located in the South East with Penola being 30kms from the property to the East and Mt Gambier 80kms to the South. The South East is reknowned for its reliable winter rainfall being approximatley 600mm, which gives a great growing season during the spring and early summer. 'Woolaway' has predomiately Grey Loam soils over clay with traditional phalaris/clover pastures, it is well fenced and set up for cattle.