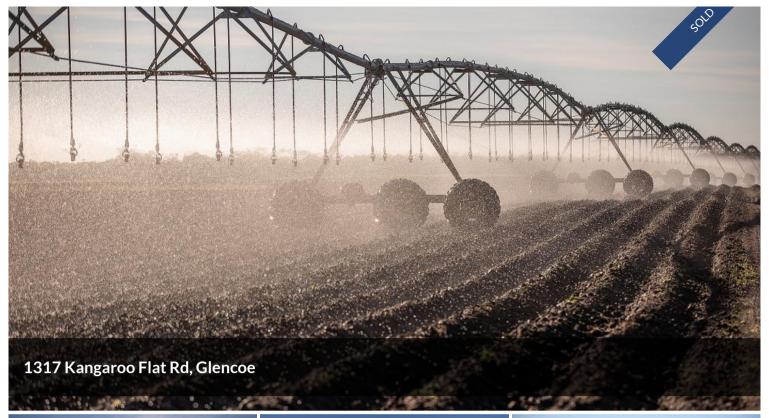

## Drought Proof your enterprise!

'DUNDARG'

432.01 Hectares - 1067.50 Acres

Offer in 3 Lots

'Dundarg' is in the Lower Limestone Coast in Southeastern South Australia. Situated north of Glencoe the property is well situated only 30kms from Mt Gambier and 34kms from Millicent two major towns within the region. Glencoe is renowned for its secure rainfall and heavy carrying capacity. Dundarg is being offered in 3 lots, the main farm and two lifestyle allotments.

## 'DUNDARG' - 1317 Kangaroo Flat Road, Koorine

- 913.75 Acres 369.79 Hectares
- 616,840 kl Water licence Confined
- 331 acres of Pivot Irrigation over 5 Pivot Areas
- Cattle & Sheep Facilities
- Property Newly Fenced.
- All weather laneways to front of property.