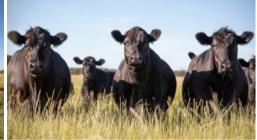

## 'DUNDARG' - 1317 Kangaroo Flat Road, Koorine

- 913.75 Acres 369.79 Hectares
- 616,840 kl Water licence Confined
- 331 acres of Pivot Irrigation over 5 Pivot Areas
- Cattle & Sheep Facilities
- Property Newly Fenced.
- All weather laneways to front of property.